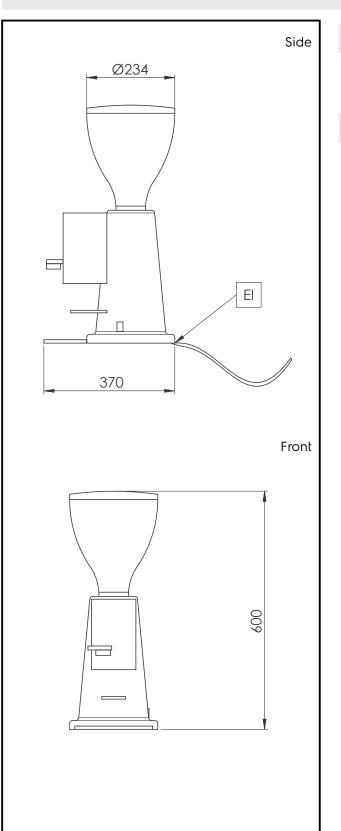

#### Key Information:

| External dimensions, Width:  | 230 mm  |
|------------------------------|---------|
| External dimensions, Depth:  | 370 mm  |
| External dimensions, Height: | 600 mm  |
| Net weight:                  | 13 kg   |
| Shipping weight:             | 14 kg   |
| Shipping height:             | 300 mm  |
| Shipping width:              | 450 mm  |
| Shipping depth:              | 700 mm  |
| Shipping volume:             | 0.09 m³ |
|                              |         |