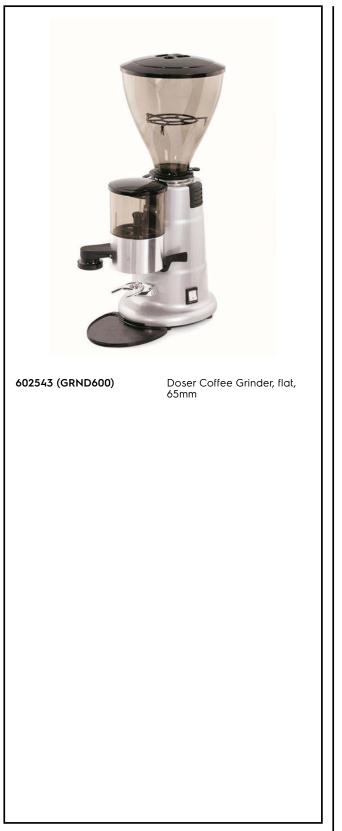

Coffee System Doser Coffee Grinder, Flat 65 mm

| ITEM #       |  |
|--------------|--|
| MODEL #      |  |
| NAME #       |  |
| <u>SIS #</u> |  |
| AIA #        |  |
|              |  |

### **Main Features**

- Automatic fill-in doser.
- Practical to use thanks to the automatic refill feature of the doser compartment, distributing a volumetrically controlled, consistent portion every time.

Coffee System Doser Coffee Grinder, Flat 65 mm

The company reserves the right to make modifications to the products without prior notice. All information correct at time of printing.